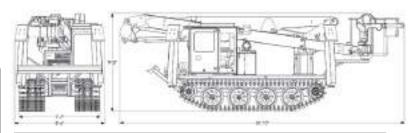

# **Power & Traction**

| DIMENSIONS / WEIGHT                          |                                                     |  |
|----------------------------------------------|-----------------------------------------------------|--|
| Overall Length                               | 322"                                                |  |
| Overall Width                                | 102"                                                |  |
| Overall Height                               | 110"                                                |  |
| Ground Clearance                             | 16"                                                 |  |
| Weight & Payload<br>- Basic Vehicle<br>- GVW | 17,700 lbs (Base vehicle with aerial)<br>24,000 lbs |  |
| Deck Area                                    | 87" x 87" (approximately)                           |  |
| PERFORMANCE DATA                             |                                                     |  |
| Maximum speed                                | 8 mph                                               |  |
| Inside turning radius                        | 0 ft.                                               |  |
| Climbing Ability - Uphill - Side-hill        | 40° (90%)<br>15° (27%)                              |  |
| Ground Pressure                              | 2.44 PSI No load, 2.78 PSI Loaded                   |  |
| Normal Driving Range                         | 12 Hours (40 U.S. gallon fuel tank)                 |  |
| ENGINE                                       |                                                     |  |
| Make                                         | Deutz AG                                            |  |
| Model                                        | TCD 3.6 L4, 4 cylinder Turbo Charged Diesel         |  |
| Horsepower                                   | 134 HP @ 2,300 RPM                                  |  |
| Displacement                                 | 3.6 liters                                          |  |
| DEF Tank                                     | 2.6 gals.                                           |  |
| Fuel capacity                                | 40 gals.                                            |  |
| Torque                                       | 369 ft lbs. @ 1,600 RPM                             |  |
| FRAME / SUSPENSION                           |                                                     |  |
| Туре                                         | Corton Welded Tub                                   |  |
| 1                                            |                                                     |  |