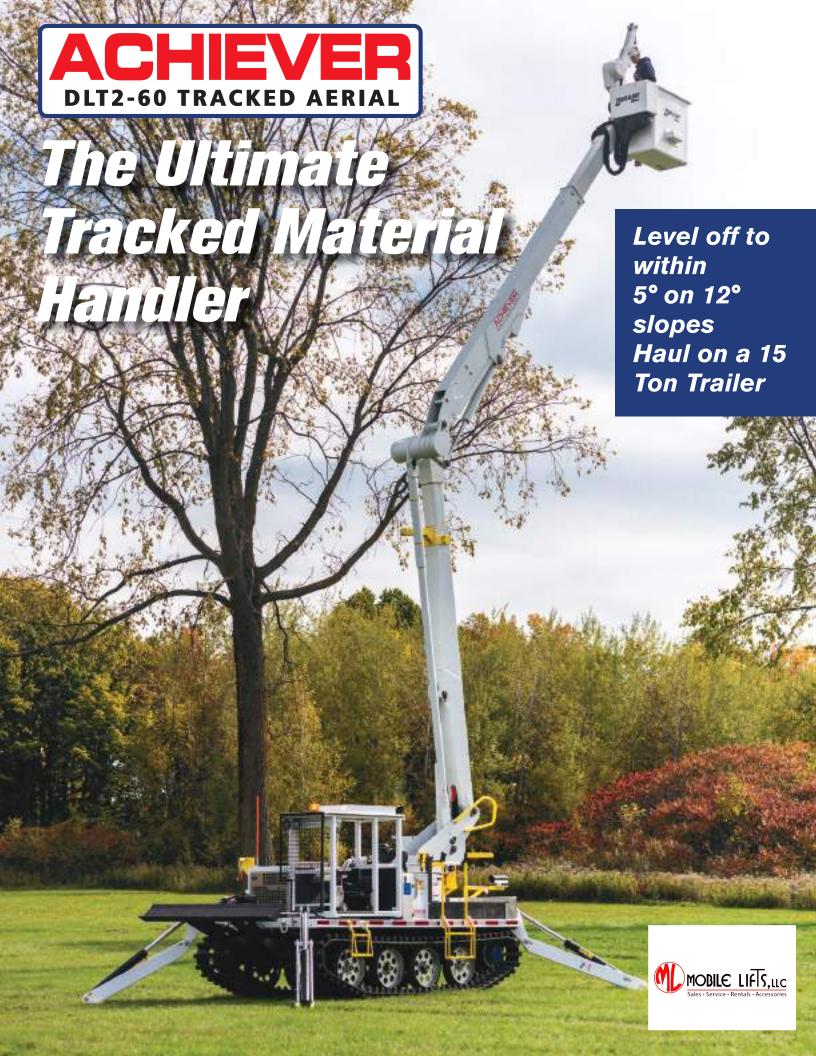

# **OPTIONAL EQUIPMENT & ACCESSORIES**

- 2 Way front plow
- 16,500 lb movable electric winch
- 18, 000 lb hydraulic winch
- F.O.P.S. Certified Cab
- Closed cab
- Air Conditioning
- Cold weather package
- Extreme cold weather package
- Extra-Long 71" hydraulic radial outriggers (allows deck levelling to within 5° on 12° slopes)
- Ice claws for tracks
- · Ice cleats for outriggers
- Front brush guard
- Side brush guard
- · Rear view camera
- Additional LED lights
- Spark arrestor
- Pintle hook
- 100 Hours service kit
- 33" rubber tracks

| Dimensions / Capacities |             |
|-------------------------|-------------|
| Working Height          | 65'         |
| Side Reach              | 39'2"       |
| Extension Boom Travel   | 148"        |
| Main Boom Travel        | -30° to 75° |
| Elevator Travel         | 22"         |
| Articulated Boom Travel | 0° to 75°   |
| Stowed Travel Height    | 9'2"        |