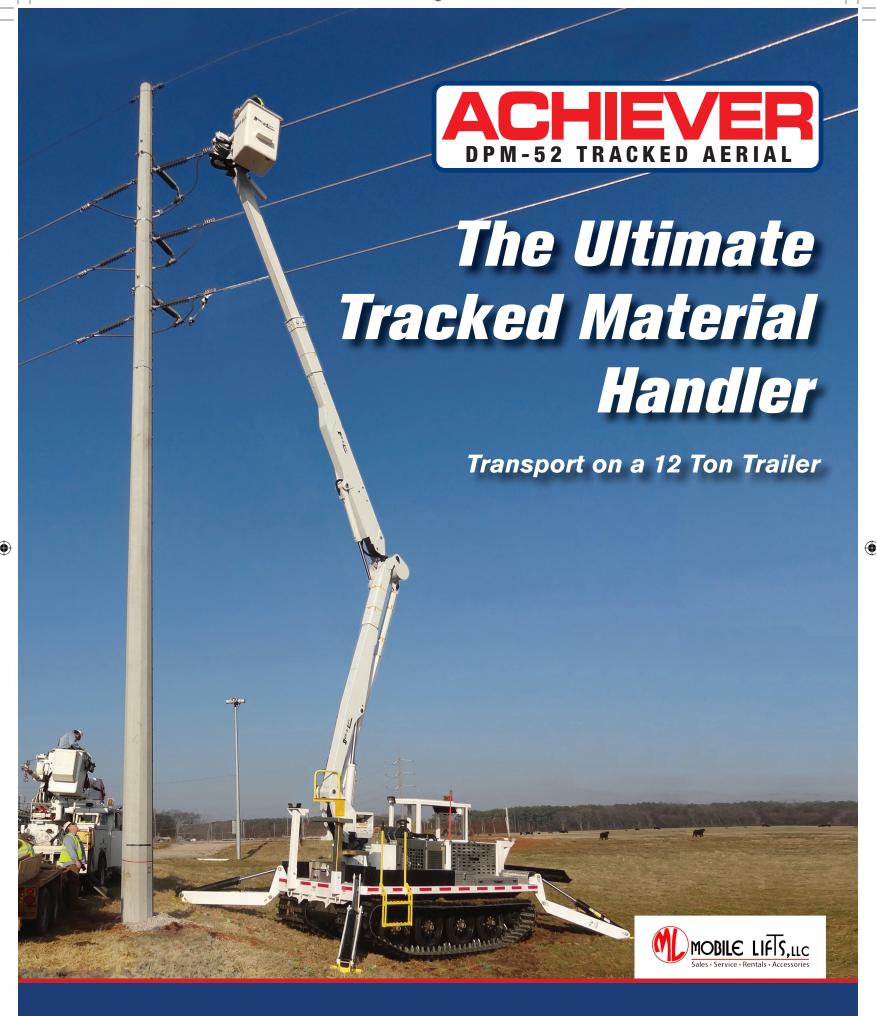

### **AERIAL SPECIFICATIONS**

| Dimensions / Capacities |             |  |
|-------------------------|-------------|--|
| Working Height          | 55'         |  |
| Side Reach              | 31'6"       |  |
| Extension Boom Travel   | 120"        |  |
| Main Boom Travel        | -35° to 80° |  |
| Articulated Boom Travel | 0° to 80°   |  |
| Stowed Travel Height    | 0,3,,       |  |