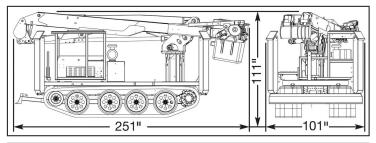

| DIMENSIONS / WEIGHT                    |                                                     |  |
|----------------------------------------|-----------------------------------------------------|--|
| Overall Length                         | 251" Without plow                                   |  |
| Overall Width                          | 101"                                                |  |
| Overall Height                         | 111"                                                |  |
| Ground Clearance                       | 16"                                                 |  |
| Weight & Payload - Basic Vehicle - GVW | 16,650 lbs (Base vehicle with aerial)<br>24,000 lbs |  |
| Deck Area                              | 87" x 87" (approximately)                           |  |
| PERFORMANCE DATA                       |                                                     |  |
|                                        |                                                     |  |